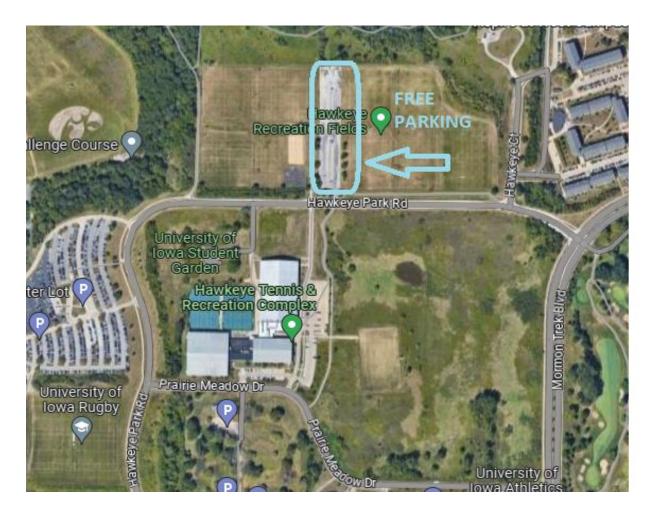

## State Tennis Parking at HTRC 2023

- There are only 5 spots that still take coins.
- Student Lot adjacent east of HTRC (Free)
- Rec Fields Lot located north of HTRC along Hawkeye Park Road. PLEASE USE EAST side of the lot only due to construction on the west side. (free parking, yet longer walk).